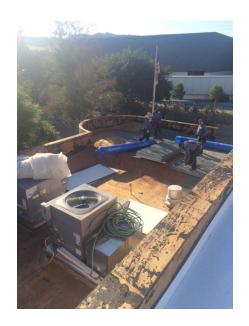

### **Roof Replacement – Maintenance & Operations**

#### **Description of Projects**

The roof on the Maintenance and Transportation building is approximately 25 years old and needs replacing. The building has a high and low roof, totaling approximately 4,750 square foot of roofing. The District has hired Rey-Crest Construction to remove both the existing roofs and replace them with a new roof.

Project Start Date: August 2018
Project Completion Date: October 2018

#### Roof Replacement - Complete