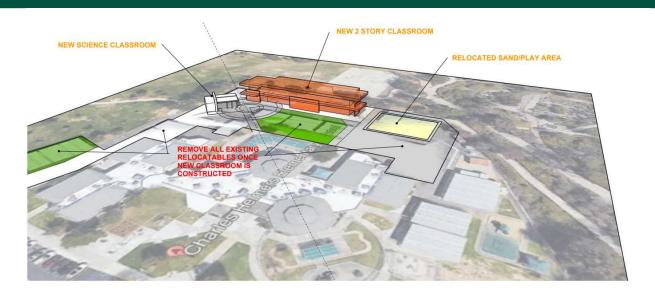

### **Classroom Building Addition - Helmers**

### **Description of Projects**

The District hired SGH Architects to design and engineer the site for a new 2-story classroom building, including a science classroom. The scope of the building will include classrooms, science lab classroom, break out spaces, restrooms, storage and an outdoor learning area.

Construction to commence in 2019-2020.

#### SITE PLAN

SAUGUS UNION SCHOOL DISTRICT

**NEW 2-STORY CLASSROOM & SCIENCE BUILDING @ CHARLES HELMERS ELEMENTARY SCHOOL** 

**SCHEMATIC DESIGN PHASE** 

**JULY 6, 2018** 

sgh