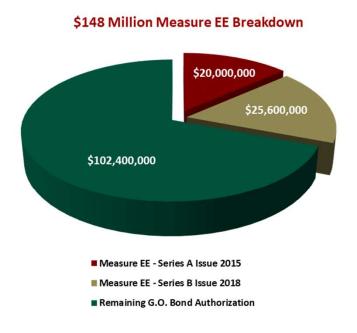

### Measure EE Overview

On November 4, 2014, the voters of the Saugus Union School District (the "District") authorized Measure EE under the Proposition 39 statutes. Measure EE authorized the issuance of \$148 million in General Obligation Bonds (the "Bonds"). The proceeds of the Bonds are intended to be used to improve District schools by upgrading instructional classrooms, improving school safety and security, repairing/replacing deteriorated roofs, lighting and electrical systems where needed.