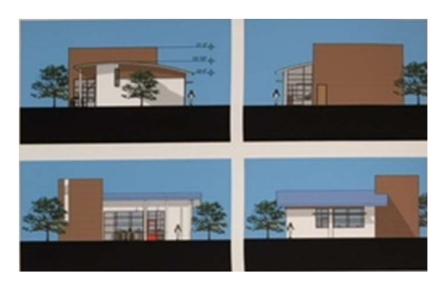

### New Multipurpose Building - Cedarcreek

#### **Description of Projects**

SGH Architects will design and engineer the site and building for the new Multi-Purpose Room (MPR) building at Cedarcreek Elementary School. The Project includes preparing the documents for the construction of the MPR building, including but not limited to: New Multi-Purpose Room, kitchen serving line, food storage room, site work, restrooms, ADA parking and path of travel, schematic design thru DSA closeout.

Project Start Date: Design work to start April 2018

**Project Completion Date: 2022 Fiscal Year** 