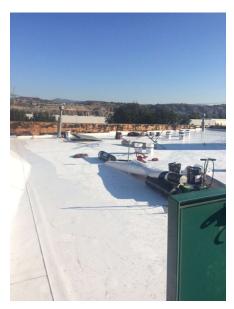

#### **Roof Replacement – During Construction**

#### **Description of Projects**

The roof on the Maintenance and Transportation building is approximately 25 years old and needs replacing. The building has a high and low roof, totaling approximately 4,750 square foot of roofing. The District has hired Rey-Crest Construction to remove both the existing roofs and replace them with a new roof.

Project Start Date: August 2018
Project Completion Date: October 2018