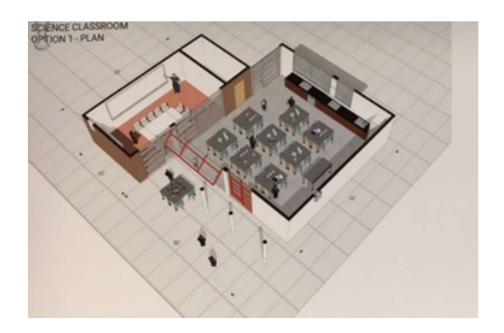

### **New Science Lab Classroom**

#### **Description of Projects**

The District hired HMC Group and Gonzales Goodale Architects to engineer the science building location and site work for the new modular science classroom at Highlands, Mountainview and Santa Clarita, respectively. Construction is to commence January 29, 2019.

# **New Science Lab Classroom**