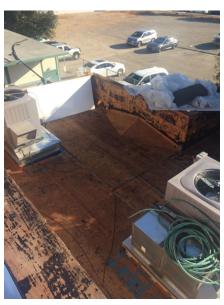

#### Mountainview Exterior Doors & Hardware Replacement - Before

#### **Description of Projects**

The roof on the Maintenance and Transportation building is approximately 25 years old and needs replacing. The building has a high and low roof, totaling approximately 4,750 square foot of roofing. The District has hired Rey-Crest Construction to remove both the existing roofs and replace them with a new roof.

Project Start Date: August 2018
Project Completion Date: October 2018