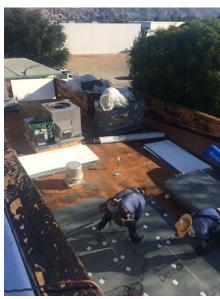

### **Roof Replacement – Maintenance & Operations**

#### **Description of Projects**

The roof on the Maintenance and Transportation building is approximately 25 years old and needs replacing. The building has a high and low roof, totaling approximately 4,750 square foot of roofing. The District has hired Rey-Crest Construction to remove both the existing roofs and replace them with a new roof.

Project Start Date: August 2018
Project Completion Date: October 2018

#### **Roof Replacement – During Construction**