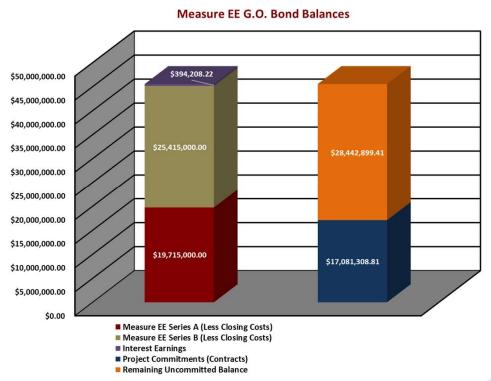

# **Priority School Project Budget Estimates & Commitments**

|     | ONGOING PROJECTS    |                                                                         |                 |                            |                   |                               |  |  |
|-----|---------------------|-------------------------------------------------------------------------|-----------------|----------------------------|-------------------|-------------------------------|--|--|
| No. | Project #           | District Project Name                                                   | Budget Estimate | Commitments<br>Encumbrance | Expenditures      | Remaining Commitments Balance |  |  |
| 1   | Future Projects     | Future Projects                                                         | 8,796,401.26    | 0.00                       | 0.00              | 0.00                          |  |  |
| 2   | 00000               | Bond Project Support (FY 18/19)                                         | 175,000.00      | 96,062.52                  | (23,375.00)       | 72,687.52                     |  |  |
| 3   | 90002               | State New Const. & Mod. Eligibility                                     | 100,000.00      | 100,000.00                 | (60,807.50)       | 39,192.50                     |  |  |
| 4   | 90003               | Site Specific Master Plan (Emblem, Santa Clarita, Mountainview, Foster) | 110,000.00      | 95,023.20                  | (85,388.71)       | 9,634.49                      |  |  |
| 5   | 90004               | Science Classroom Performa                                              | 39,927.81       | 39,927.81                  | (1,611.74)        | 38,316.07                     |  |  |
| 6   | 91001               | Security System Upgrade - Exterior Door Locks                           | 828,578.00      | 1,145,050.87               | (497,528.71)      | 647,522.16                    |  |  |
| 7   | 91003               | Lobby Remodel/Single Point of Entry (James Foster)                      | 1,286,500.00    | 630,756.24                 | (453,184.48)      | 177,571.76                    |  |  |
| 8   | 91004               | Parking Lot Control Gates (James Foster)                                | 90,272.00       | 0.00                       | 0.00              | 0.00                          |  |  |
| 9   | 91005               | Site Fencing (Rio Vista)                                                | 531,960.00      | 0.00                       | 0.00              | 0.00                          |  |  |
| 10  | 91007               | Reconfig. Front of School/ Single Point of Entry (Tesoro)               | 656,270.00      | 88,977.54                  | (85,865.34)       | 3,112.20                      |  |  |
| 11  | 91009               | Communication System/P.A. (James Foster)                                | 30,000.00       | 26,307.24                  | (24,222.66)       | 2,084.58                      |  |  |
| 12  | 93006               | New Science Lab Classroom                                               | 2,790,000.00    | 488,533.87                 | (392,103.87)      | 96,430.00                     |  |  |
| 13  | 93009               | Roof Replacement (Mountainview, M & O)                                  | 1,477,710.00    | 115,587.00                 | (12,357.00)       | 103,230.00                    |  |  |
| 14  | 93031               | Replacement of Exterior Doors & Hardware (Mountainview)                 | 102,500.00      | 102,500.00                 | 0.00              | 102,500.00                    |  |  |
| 15  | 93035               | Classroom Building Addition (Rosedell, Helmers)                         | 11,048,400.00   | 745,771.52                 | (3,966.38)        | 741,805.14                    |  |  |
| 16  | 93038               | New Multipurpose Building (Cedarcreek)                                  | 3,682,800.00    | 324,751.29                 | (119,271.79)      | 205,479.50                    |  |  |
| 17  | Salaries & Benefits | Measure EE Staff (FY 18/19)                                             | 400,000.00      | 98,378.78                  | (98,378.78)       | 0.00                          |  |  |
| 18  | COMPLETE            | **COMPLETED PROJECTS                                                    | 12,983,680.93   | 12,983,680.93              | (12,976,837.18)   | 6,843.75                      |  |  |
|     |                     | *** GRAND TOTALS (SERIES A & SERIES B):                                 | \$45,130,000.00 | <u>\$17,081,308.81</u>     | (\$14,834,899.14) | <u>\$2,246,409.67</u>         |  |  |

<sup>\*</sup> All records per District data as of 10/27/2018

<sup>\*\*</sup> Completed projects detailed starting on Page 22

<sup>\*\*\*</sup> Does not include interest earned