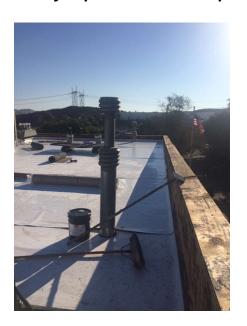

### **Roof Replacement – Maintenance & Operations**

#### **Description of Projects**

The roof on the Maintenance and Transportation building is approximately 25 years old and needs replacing. The building has a high and low roof, totaling approximately 4,750 square foot of roofing. The District has hired Rey-Crest Construction to remove both the existing roofs and replace them with a new roof.

Project Start Date: August 2018
Project Completion Date: October 2018