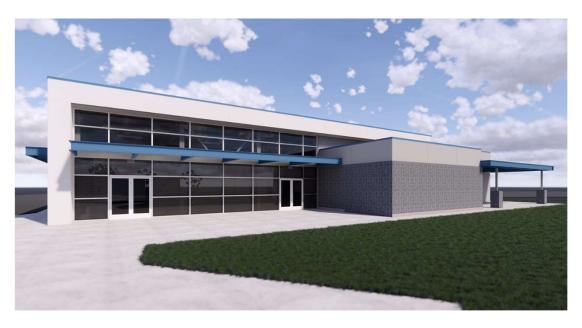

### New Multipurpose Building - Cedarcreek

#### **Description of Projects**

SGH Architects will design and engineer the site and building for the new Multi-Purpose Room (MPR) building at Cedarcreek Elementary School. The Project includes preparing the documents for the construction of the MPR building, including but not limited to: New Multi-Purpose Room, kitchen serving line, food storage room, site work, restrooms, ADA parking and path of travel, schematic design thru DSA closeout.

Project Start Date: Design work to start April 2018

**Project Completion Date: 2022 Fiscal Year** 

### **New MPR Rendering**