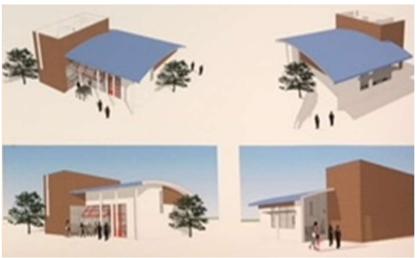

### New Multipurpose Building - Cedarcreek

#### **Description of Projects**

SGH Architects will design and engineer the site and building for the new Multi-Purpose Room (MPR) building at Cedarcreek Elementary School. The Project includes preparing the documents for the construction of the MPR building, including but not limited to: New Multi-Purpose Room, kitchen serving line, food storage room, site work, restrooms, ADA parking and path of travel, schematic design thru DSA closeout.

Project Start Date: Design work to start April 2018

**Project Completion Date: 2022 Fiscal Year** 

#### **New MPR Rendering**