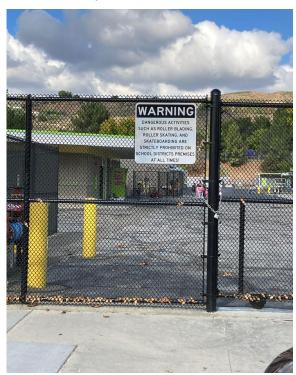

# SUSD **Facilities** Project Update

Citizens' Oversight Committee February 1, 2024



# **Bridgeport Elementary**Flooring - CDP





### **Bouquet Canyon Preschool Playground**













# Cedarcreek Elementary Flex Classroom (Science Lab) & Edible School Yard















#### Cedarcreek Elementary Parking Lot & Playground Pavement







#### Cedarcreek Elementary Flooring - Activity Core Area

Deferred Maintenance



#### **Charles Helmers Elementary** 2-Story Classroom













#### **Charles Helmers Elementary 2-Story Classroom**







New Playground & Fire Lane





New Playground behind CDP





### James Foster Elementary 2-Story Classroom & Flex Classroom (Science Lab)







#### James Foster Elementary 2-Story Classroom & Flex Classroom (Science Lab)

Developer Fees



Flex Classroom (Science Lab)





Lower Playground



North Park Elementary Flex Classroom (Science Lab) Additional Storage



## Rosedell Elementary New Classroom Building











# Skyblue Mesa Elementary Solar











Saugus Union School District