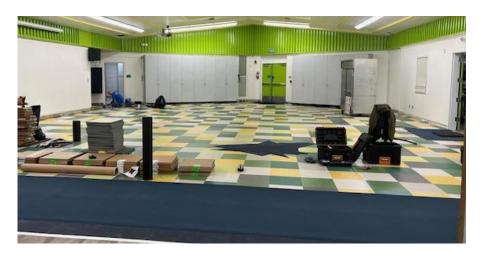

# SUSD **Facilities** Project Update

Citizens' Oversight Committee February 1, 2024



# **Bridgeport Elementary**Flooring - CDP





### **Bouquet Canyon Preschool Playground**













# Cedarcreek Elementary Flex Classroom (Science Lab) & Edible School Yard















#### Cedarcreek Elementary Parking Lot & Playground Pavement







#### Cedarcreek Elementary Flooring - Activity Core Area

Deferred Maintenance



#### **Charles Helmers Elementary** 2-Story Classroom













#### **Charles Helmers Elementary 2-Story Classroom**







New Playground & Fire Lane





New Playground behind CDP





### James Foster Elementary 2-Story Classroom & Flex Classroom (Science Lab)







#### James Foster Elementary 2-Story Classroom & Flex Classroom (Science Lab)

Developer Fees



Flex Classroom (Science Lab)





Lower Playground



North Park Elementary Flex Classroom (Science Lab) Additional Storage



## Rosedell Elementary New Classroom Building











# Skyblue Mesa Elementary Solar











Saugus Union School District