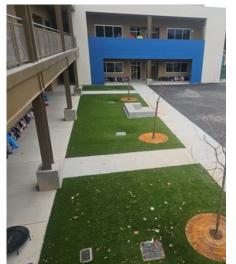

### James Foster Elementary 2-Story Classroom & Flex Classroom (Science Lab)

#### James Foster Elementary 2-Story Classroom & Flex Classroom (Science Lab)

Developer Fees

Flex Classroom (Science Lab)

Lower Playground

North Park Elementary Flex Classroom (Science Lab) Additional Storage