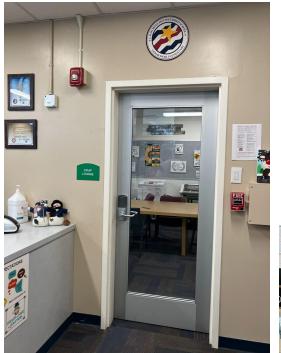

SUSD **Facility** Project Update

Citizens' Oversight Committee February 2, 2023







#### Bouquet Canyon Elementary Shade Structure





#### Cedarcreek Elementary Interior Paint

Measure EE







#### Cedarcreek Elementary Casework & Single Point of Entry







#### **Charles Helmers Elementary 2-Story Classroom Building**

Measure EE





#### Mountainview Elementary - Solar Lunch Shelter



Fund 40







#### North Park Elementary Flex Classroom (Science Lab)





#### Plum Canyon Elementary Solar Slide Presentation

















Plum Canyon Elementary - Solar Rooftop and Lunch



# ROSEDELL ELEMENTARY SCHOOL CLASSROOM BUILDING ADDITION



27853 URBANDALE AVE. SAUGUS, CA 91315





Penter.

#### Rosedell Elementary New Classroom Building Measure EE

Jan 4, 2023 at 10:37:04 AM 27853 Urbandale Ave Santa Clarita CA 91350 United States Rosedell Elementary School





### Skyblue Mesa Elementary New Classroom Building









Skyblue Mesa Elementary Solar Lunch Shelter