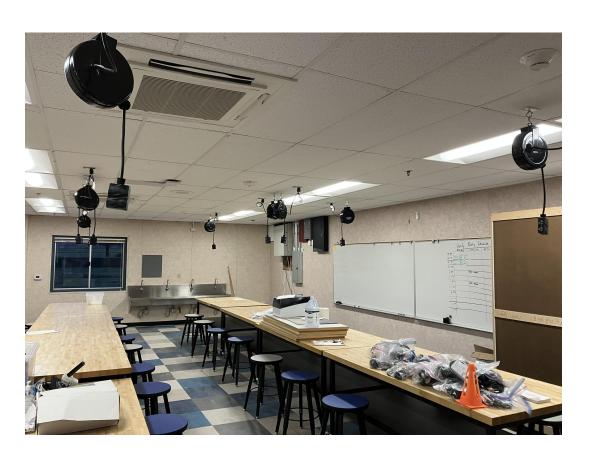

### Bridgeport Elementary Flex Classroom (Science Lab)

**Ceiling Mounted Electrical Reels** 

Measure EE

#### Mountainview Elementary Flex Classroom (Science Lab)

**Ceiling Mounted Electrical Reels** 

#### North Park Elementary Flex Classroom (Science Lab)

Ceiling Mounted Electrical Reels

**Measure EE** 

#### Tesoro del Valle Elementary Flex Classroom (Science Lab)

**Ceiling Mounted Electrical Reels** 

Measure EE

Saugus Union School District