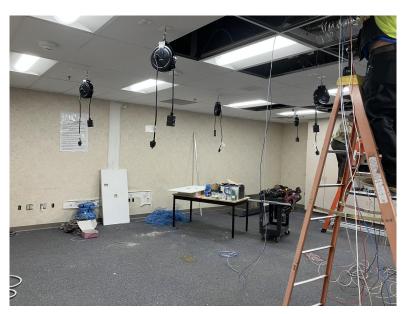

### Bridgeport Elementary Flex Classroom (Science Lab)

**Ceiling Mounted Electrical Reels** 

Measure EE

#### Mountainview Elementary Flex Classroom (Science Lab)

**Ceiling Mounted Electrical Reels** 

#### North Park Elementary Flex Classroom (Science Lab)

Ceiling Mounted Electrical Reels

**Measure EE** 

#### Tesoro del Valle Elementary Flex Classroom (Science Lab)

**Ceiling Mounted Electrical Reels** 

Measure EE

Saugus Union School District