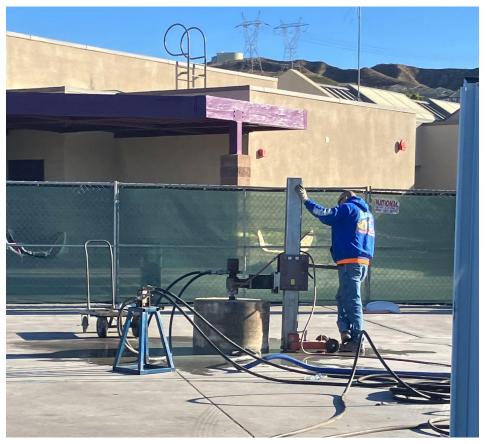

### Bridgeport Elementary Flex Classroom (Science Lab)

**Ceiling Mounted Electrical Reels** 

Measure EE

#### Mountainview Elementary Flex Classroom (Science Lab)

**Ceiling Mounted Electrical Reels** 

#### North Park Elementary Flex Classroom (Science Lab)

Ceiling Mounted Electrical Reels

**Measure EE** 

#### Tesoro del Valle Elementary Flex Classroom (Science Lab)

**Ceiling Mounted Electrical Reels** 

Measure EE

Saugus Union School District