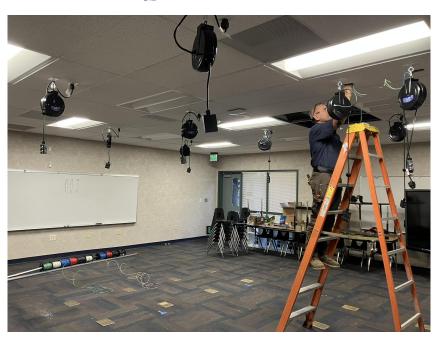

### Bridgeport Elementary Flex Classroom (Science Lab)

**Ceiling Mounted Electrical Reels** 

Measure EE

#### Mountainview Elementary Flex Classroom (Science Lab)

**Ceiling Mounted Electrical Reels** 

#### North Park Elementary Flex Classroom (Science Lab)

Ceiling Mounted Electrical Reels

**Measure EE** 

#### Tesoro del Valle Elementary Flex Classroom (Science Lab)

**Ceiling Mounted Electrical Reels** 

Measure EE

Saugus Union School District