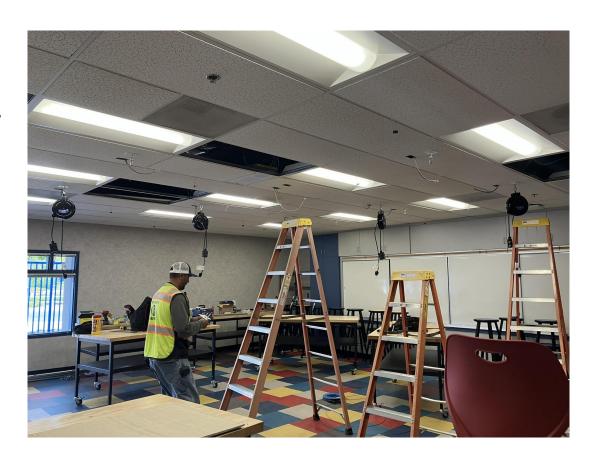

### Bridgeport Elementary Flex Classroom (Science Lab)

**Ceiling Mounted Electrical Reels** 

Measure EE

#### Mountainview Elementary Flex Classroom (Science Lab)

**Ceiling Mounted Electrical Reels** 

#### North Park Elementary Flex Classroom (Science Lab)

Ceiling Mounted Electrical Reels

**Measure EE** 

#### Tesoro del Valle Elementary Flex Classroom (Science Lab)

**Ceiling Mounted Electrical Reels** 

Measure EE

Saugus Union School District