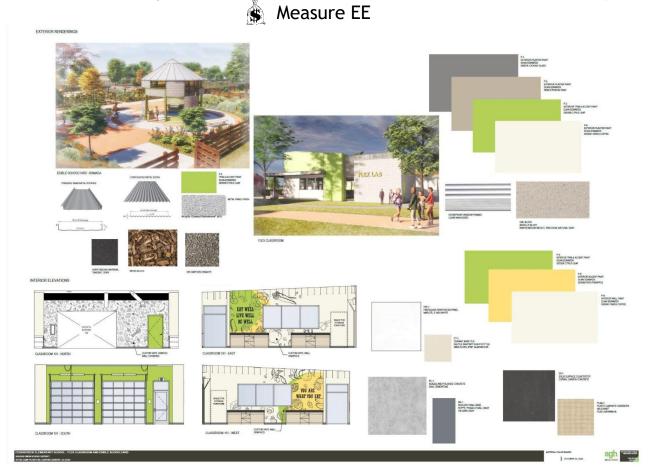

# SUSD **Facilities Project Update**

Citizens' Oversight Committee September 14, 2023

# Cedarcreek Elementary CDP Area Play Courts & Parking Lot











### Cedarcreek Elementary Casework Measure EE





#### Cedarcreek Elementary Flooring

Measure EE





#### Cedarcreek Elementary Edible School Yard/Flex Classroom (Science Lab)



#### Charles Helmers Elementary - 2-Story Classroom









#### Charles Helmers Elementary Kindergarten Yard



Measure EE





#### James Foster Elementary Flex Classroom (Science Lab) Footings





















**Rio Vista Track & Field, Playground, and Outdoor Classroom** 





Rosedell Elementary New Classroom
Measure EE















Skyblue Mesa Elementary Library Classroom Building



### Skyblue Mesa Elementary Upper Playground CFD





#### **Tesoro del Valle Elementary Flooring**



Measure EE









## West Creek Academy Flex Classroom (Science Lab) Electric Reels









West Creek
Academy
Flooring
CFD





### Districtwide Rooftop Identification Various Funding











Saugus Union School District