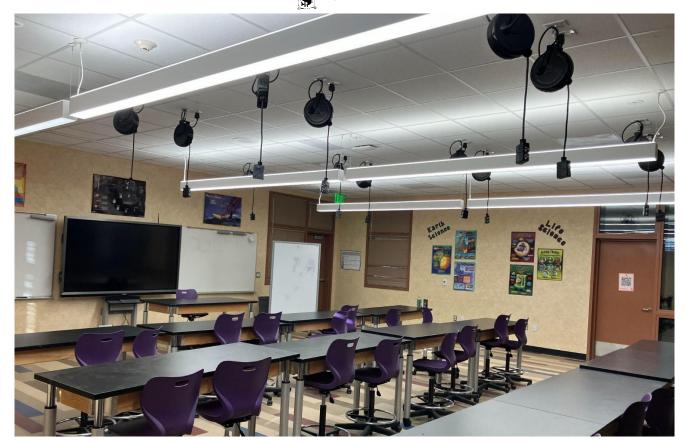

#### Cedarcreek Elementary Edible School Yard/Flex Classroom (Science Lab)

## West Creek Academy Flex Classroom (Science Lab) Electric Reels

West Creek
Academy
Flooring
CFD