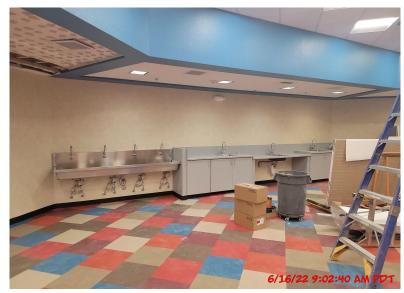

## Charles Helmers New 2-story Classroom Building

Highlands Elementary Classroom Modernization Measure EE