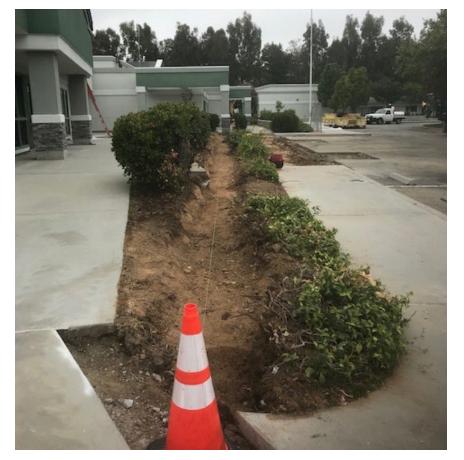

### Plum Canyon Elementary School Project Pictures

New Building During Construction