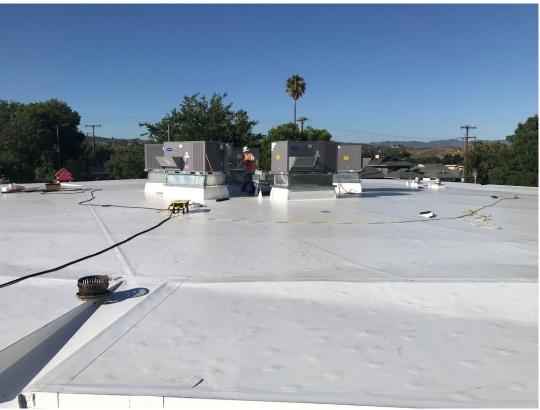

### District-Wide Energy Efficiency Project

#### HVAC

District-Wide Energy Efficiency Project

**HVAC** 

# 515

Existing HVAC units were replaced with high efficiency HVAC systems over the summer West Creek Academy was the only site not updated since those units are not at the appropriate age