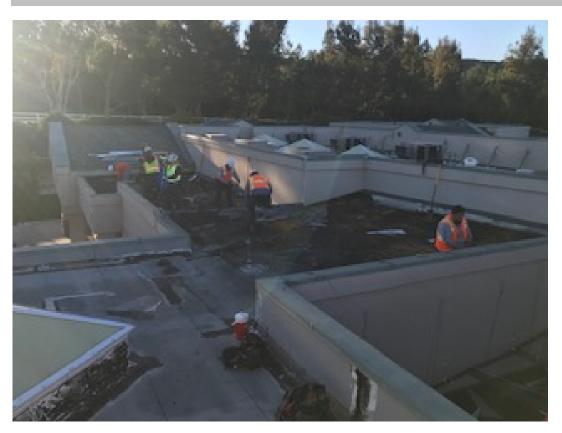

### James Foster Elementary School Project Pictures

#### **Roofing Under Construction**