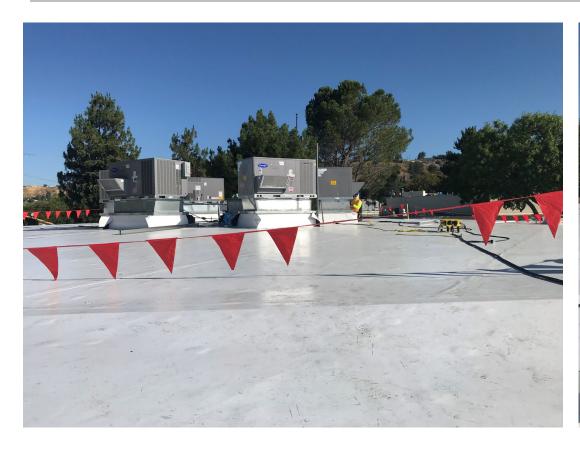

### District-Wide Energy Efficiency Project

#### HVAC

District-Wide Energy Efficiency Project

**HVAC** 

# 515

Existing HVAC units were replaced with high efficiency HVAC systems over the summer West Creek Academy was the only site not updated since those units are not at the appropriate age