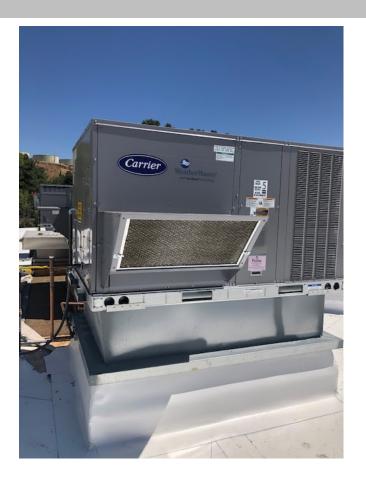

#### HVAC

District-Wide Energy Efficiency Project

**HVAC** 

# 515

Existing HVAC units were replaced with high efficiency HVAC systems over the summer West Creek Academy was the only site not updated since those units are not at the appropriate age