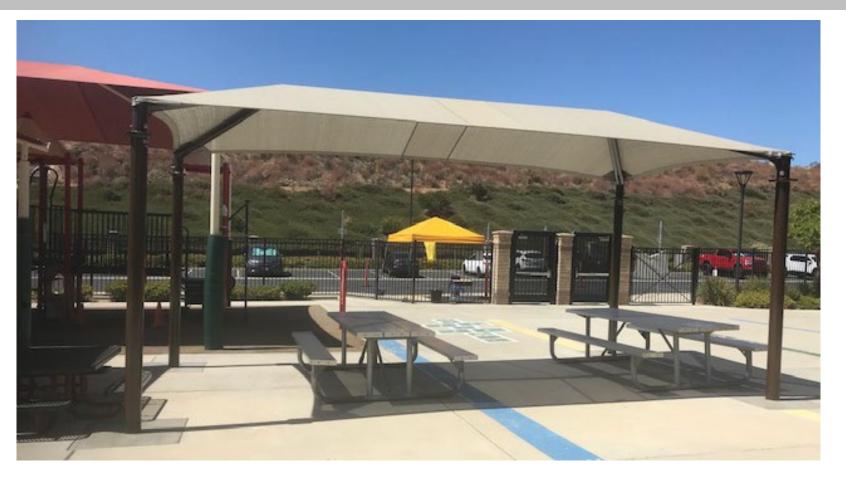

#### West Creek Academy School Project Pictures

#### Lunch Shelter Project Complete

Install new shade structure.