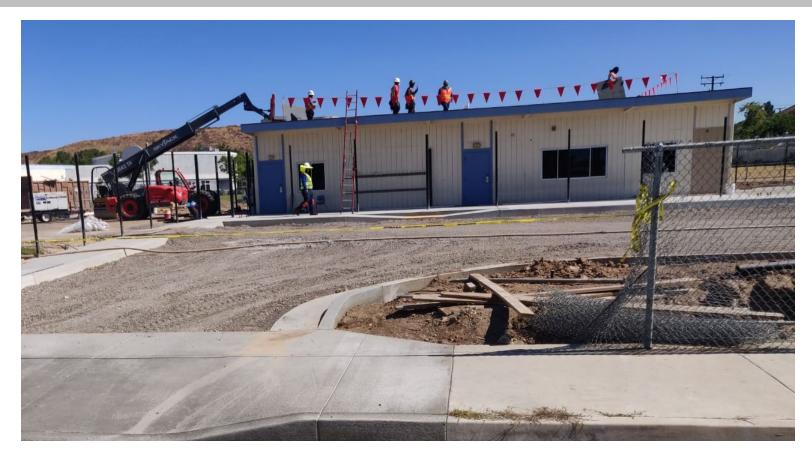

### Plum Canyon Elementary School Project Pictures

New Building During Construction