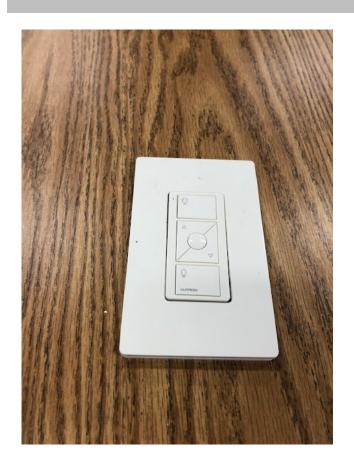

#### **Updates to the Energy Management System**

#### **Updates to the Energy Management System**

- Occupancy sensors added in all classroom spaces, per Title 24 regulations.
  - After 30 minutes of no motion, lights will shut off and thermostat will adjust.
- Exterior lighting controls added to 16 sites.
- Building automation controls upgraded.