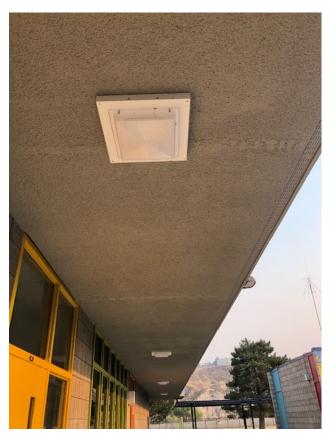

### District-Wide Energy Efficiency Project

#### **Site Lighting**

District-Wide Energy Efficiency Project

**Site Lighting** 

14,436

light fixtures were replaced with LED fixtures over the summer Nearly all light fixtures are LED (stage lights, specialty lights)