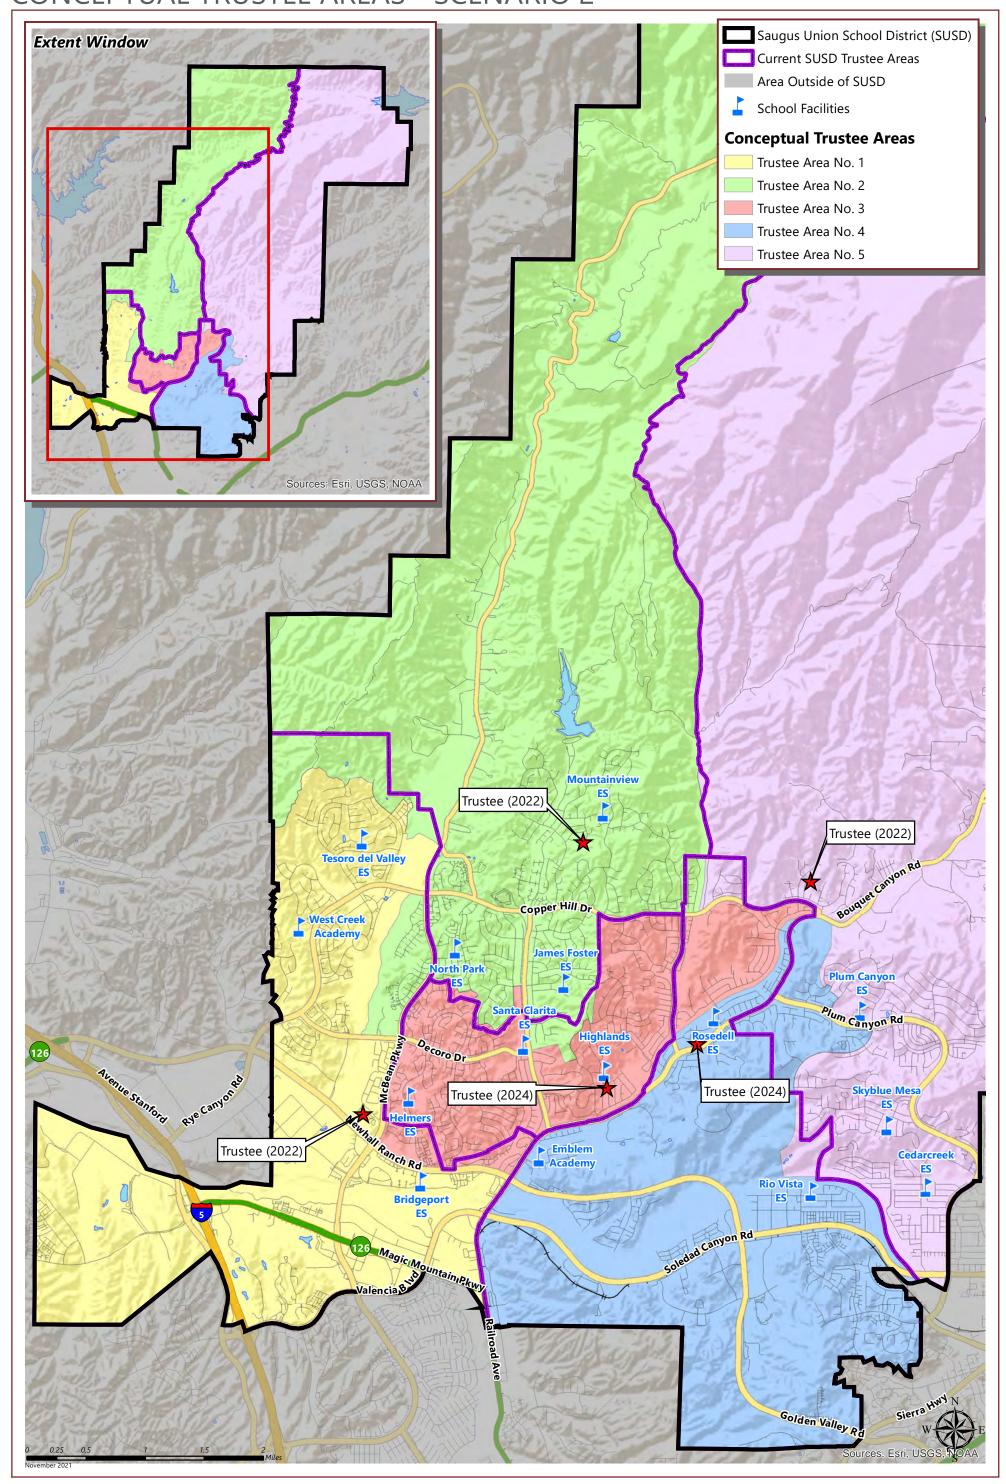

## **SAUGUS UNION SCHOOL DISTRICT**

CONCEPTUAL TRUSTEE AREAS - SCENARIO 2

## **SAUGUS UNION SCHOOL DISTRICT**

CONCEPTUAL TRUSTEE AREAS - SCENARIO 2

| Total Population:                          | 116,411                        | <b>Ideal Population:</b> | 23,282         | Variance:      | 3.4%           |  |  |  |
|--------------------------------------------|--------------------------------|--------------------------|----------------|----------------|----------------|--|--|--|
|                                            |                                |                          |                |                |                |  |  |  |
|                                            | Total Population (2020 Census) |                          |                |                |                |  |  |  |
|                                            | Trustee Area 1                 | Trustee Area 2           | Trustee Area 3 | Trustee Area 4 | Trustee Area 5 |  |  |  |
| Population                                 | 23,010                         | 23,588                   | 22,917         | 23,177         | 23,719         |  |  |  |
| Population Variance                        | -272                           | 306                      | -365           | -105           | 437            |  |  |  |
| r opulation variance                       | -1.2%                          | 1.3%                     | -1.6%          | -0.5%          | 1.9%           |  |  |  |
| Hispanic/Latino                            | 19.9%                          | 22.8%                    | 24.9%          | 34.2%          | 37.6%          |  |  |  |
| White                                      | 43.3%                          | 57.7%                    | 57.3%          | 41.4%          | 42.3%          |  |  |  |
| Black/<br>African American                 | 4.4%                           | 3.1%                     | 2.0%           | 4.6%           | 3.9%           |  |  |  |
| American Indian/<br>Alaska Native          | 0.1%                           | 0.2%                     | 0.2%           | 0.2%           | 0.3%           |  |  |  |
| Asian                                      | 25.5%                          | 10.5%                    | 9.9%           | 14.0%          | 10.8%          |  |  |  |
| Native Hawaiian/<br>Other Pacific Islander | 0.2%                           | 0.1%                     | 0.1%           | 0.1%           | 0.2%           |  |  |  |
| Other                                      | 0.9%                           | 0.5%                     | 0.5%           | 0.6%           | 0.5%           |  |  |  |
| Two or More Races                          | 5.7%                           | 5.1%                     | 5.1%           | 4.7%           | 4.4%           |  |  |  |